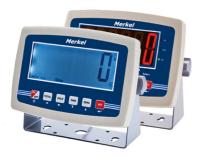

## Indicator:

- Display: 6 digit 50mm height LCD/ LED with backlight
- Accuracy class: OIML (III) AD convert:  $\sum -\Delta$ , 24 bit
- Resolving: display 15,000, internal code1,000,000
- Communication: RS232
- Battery enduring life: 40 hours of continuously use