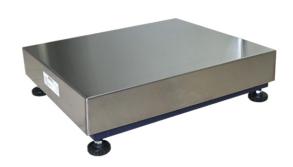

#### **Platform**

- Resolutions: 1/3000, 1/6000 , 1/10000 , 1/15000
- Aluminum single point load cell
- Frame: Mild steel # Cover: Stainless steel
- 38.5mm diameter round pole
- Overload protection

## Standard sizes and capacity:

| Model                                | Platform size<br>(mm) | Maximum weighing capacity (kg) |      |      |     |      |      |
|--------------------------------------|-----------------------|--------------------------------|------|------|-----|------|------|
| MK231C                               | 300 x 400             | 30                             | 60   | 100  |     |      |      |
| MK231S                               | 400 x 500             | 30                             | 60   | 100  | 200 |      |      |
| MK231M                               | 500 x 600             |                                | 60   | 100  | 200 | 300  |      |
| MK231L                               | 600 x 800             |                                |      | 100  | 200 | 300  | 500  |
| Approvable readability               |                       | 5g                             | 10g  | 20g  | 50g | 100g | 200g |
| Min. capacity (approved scales only) |                       | 100g                           | 100g | 400g | 1kg | 2kg  | 4kg  |