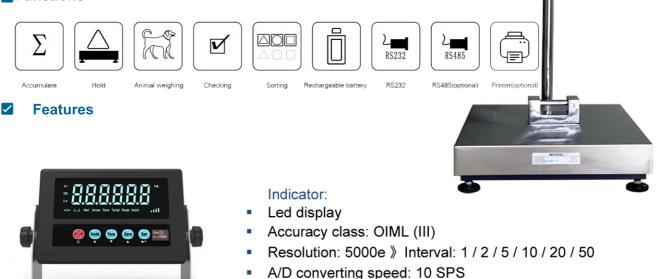

## **MK211 BENCH SCALE**

- Economy weighing scales suitable for all kinds weighing
- Led display and easy operation

## Functions

- Communication: RS232
- Built-in power supply 3.7V/2Ah Lithium battery life of 25 hours

## Platform

- Resolutions: 1/3000, 1/6000 , 1/10000 , 1/15000
- Aluminum or Stainless steel single point load cell
- Frame: Mild steel # Cover: Stainless steel
- 38.5mm diameter round pole
- Overload protection