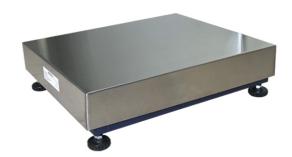

### **Platform**

- Resolutions: 1/3000, 1/6000 , 1/10000 , 1/15000
- Aluminum or Stainless steel single point load cell
- Frame: Mild steel # Cover: Stainless steel
- 38.5mm diameter round pole
- Overload protection

# Standard sizes and capacity:

| Model                                | Platform size<br>(mm) | Maximum weighing capacity (kg) |      |      |     |      |      |
|--------------------------------------|-----------------------|--------------------------------|------|------|-----|------|------|
| MK211C                               | 300 x 400             | 30                             | 60   | 100  |     |      |      |
| MK211S                               | 400 x 500             | 30                             | 60   | 100  | 200 |      |      |
| MK211M                               | 500 x 600             |                                | 60   | 100  | 200 |      |      |
| MK211L                               | 600 x 800             |                                |      | 100  | 200 | 300  | 500  |
| Approvable readability               |                       | 5g                             | 10g  | 20g  | 50g | 100g | 200g |
| Min. capacity (approved scales only) |                       | 100g                           | 200g | 400g | 1kg | 2kg  | 4kg  |