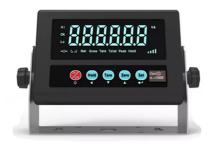

# **☑** Functions

Checking

888888

# Indicator:

- Led display
- Accuracy class: OIML (III)
- Resolution: 5000e 》Interval: 1 / 2 / 5 / 10 / 20 / 50
- A/D converting speed: 10 SPS
- Communication: RS232
- Built-in power supply 3.7V/2Ah Lithium battery life of 25 hours