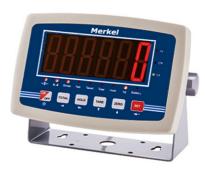

# LARGE SCREEN INDICATOR

Economic & Fast & Reliable

MK231LCD

MK231LED

## Technical specifications

- ♦ Display: 6-digit 50mm LED or LCD with backlight
- ♦ Accuracy class: OIML
- $\blacklozenge$  AD convert:  $\Sigma$   $\triangle$  , 24 bit
- ♦ Input voltage: 6mV~19.5mV
- ♦ Resolving: display 15,000, internal code 1,000,000
- Minimum resolution: 1μV/e
- Excitation voltage: DC3.3V
- ♦ Load cell Interface: 1~4 350Ω analog load cell(s)
- ♦ Power supply: AC110/220V 50/60Hz or built-in 4V/4Ah lead acid battery
- ♦ Work temperature:-10°C ~+40°C
- ♦ Humidity: ≤ 85%RH
- ♦ Battery enduring life: 40 hours for continuously use (with 4 350Ω analog load cells)