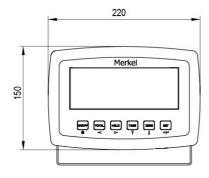

#### Dimensions

♦ Unit (mm)

Manufacturer

LOCOSC NINGBO PRECISION TECHNOLOGY CO., LTD