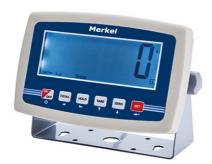

# LARGE SCREEN INDICATOR

Economic & Fast & Reliable

MK231LCD

MK231LED

## Technical specifications

- ♦ Display: 6-digit 50mm LED or LCD with backlight
- ♦ Accuracy class: OIML
- $\blacklozenge$  AD convert:  $\Sigma$   $\triangle$  , 24 bit
- ♦ Input voltage: 6mV~19.5mV
- ♦ Resolving: display 15,000, internal code 1,000,000
- Minimum resolution: 1μV/e
- Excitation voltage: DC3.3V
- ♦ Load cell Interface: 1~4 350Ω analog load cell(s)
- ♦ Power supply: AC110/220V 50/60Hz or built-in 4V/4Ah lead acid battery
- ♦ Work temperature:-10°C ~+40°C
- ♦ Humidity: ≤ 85%RH
- ♦ Battery enduring life: 40 hours for continuously use (with 4 350Ω analog load cells)