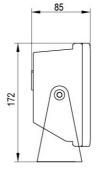

#### Dimensions

♦ Unit (mm)

Manufacturer

LOCOSC NINGBO PRECISION TECHNOLOGY CO., LTD